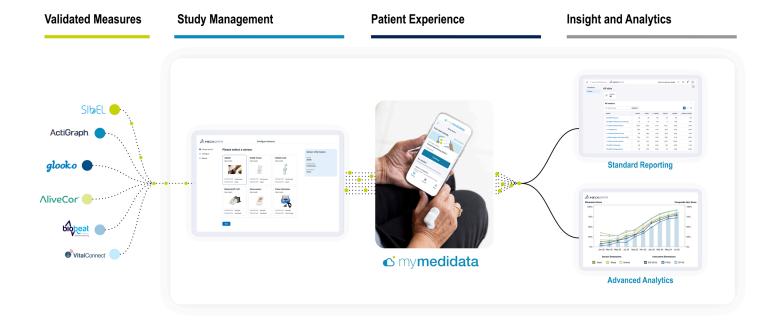

#### **Validated Measures**

- Over 50 validated measures available via the Sensor Cloud Network
- FDA-cleared 510k sensors for targeted therapeutic areas
- Rigorously tested integrations with secure data flows

### **Patient Experience**

- Direct sensor integrations with the myMedidata app
- Clear and concise sensor instructions for sensor use
- One place for patients to manage sensor and eCOA activities

#### **Study Management**

- Low-code/no-code sensor study configuration in Medidata Designer
- Dashboards for patient management and compliance monitoring
- White-glove services including logistics, training, helpdesk, and data management

#### **Insight and Analytics**

- Powerful suite of dashboard and reports for study managers and clinicians
- Advanced analytics that combine objective sensor data and subjective eCOA data
- Seamless data transfer in flexible formats